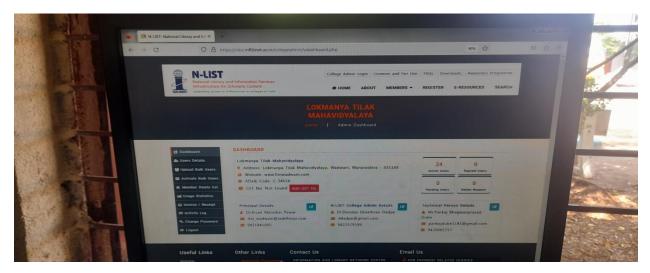

- The news cuttings are filed for future references.
- The library operations are effective and user- friendly.
- The college treats the students cordially and special attentions given to physically challenged students and given priority in issuing books.
- The library staff assists such students for obtaining specific books.
- Reading Magnifier is kept in the library for students who are visually challenged.
- The library collects the feedback from users and incorporates the suggestions in its enhanced functioning.
- The library has mounted a suggestion box to redress the complaints and suggestions of the students.
- The student's feedback is received from representatives in the meeting of students council
- The feedback is collected in the meetings of the Alumni Association.
- The visitor's book is maintained in the library for the remarks.
- The list of book donors is displayed in the library
- It is also a way of feedback and helps us to improve the library services.
- Library is fully automated, bar code system is adopted. It also uses the system of catalogue (OPAC) and soul software
- . Library is the member of N-List (INFLINET) which provides open access for students and staffs
- The details of the amount spent on procuring new books journals and resources during the last four years is givens below.