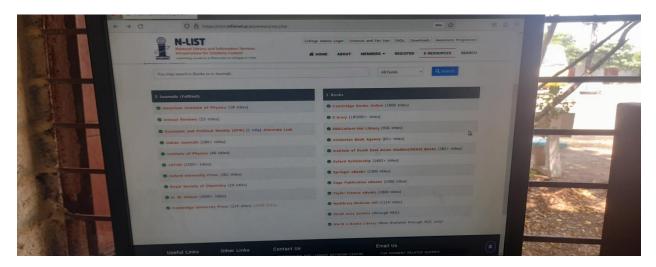

- The news cuttings are filed for future references.
- The library operations are effective and user- friendly.
- The college treats the students cordially and special attentions given to physically challenged students and given priority in issuing books.
- The library staff assists such students for obtaining specific books.
- Reading Magnifier is kept in the library for students who are visually challenged.
- The library collects the feedback from users and incorporates the suggestions in its enhanced functioning.
- The library has mounted a suggestion box to redress the complaints and suggestions of the students.
- The student's feedback is received from representatives in the meeting of students council
- The feedback is collected in the meetings of the Alumni Association.
- The visitor's book is maintained in the library for the remarks.
- The list of book donors is displayed in the library
- It is also a way of feedback and helps us to improve the library services.
- Library is fully automated, bar code system is adopted. It also uses the system of catalogue (OPAC) and soul software
- . Library is the member of N-List (INFLINET) which provides open access for students and staffs
- The details of the amount spent on procuring new books journals and resources during the last four years is givens below.