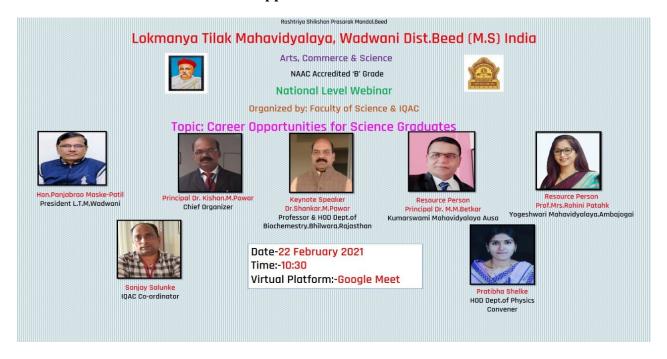

#### One Day National Webinar on Career Opportunities for Science Graduates

On Monday 22 February 2021 Time -10:30 am to 12:40 pm IST

#### Presentation schedule

| Time        | Activity                     | Presenter                     |
|-------------|------------------------------|-------------------------------|
| 10:30-10:40 | Registration and joining     | Prof. Salunke S.B.(Host)      |
| 10:40-10:50 | Welcome address of Principal | Dr.K.M.Pawar(Principal)       |
| 10:50-11:00 | President Adress             | Shree.Panjabrao Maske (Patil) |
| 11:00-11:20 | Keynote Speaker              | Dr. Shankar M. Pawar          |
| 11:20-11:40 | Resource person 1            | Principal Dr. M. M. Betkar    |
| 11:40-12:30 | Resource person 2            | Prof. Mrs. Rohini Pathak      |
| 12:30-12:40 | Vote of thanks               | Prof. Mrs. Shelke P. M.       |

#### **Webinar Report**

One Day National Webinar on Career Opportunities for Science Graduates
On Monday 22 February 2021 Time -10:30 am to 12:40 pm IST

In our college faculty of science & IQAC organized one day national level webinar on the topic Career Opportunities For Science Graduates on virtual platform-Google meet Monday on date 22 February 2021. This program is organized because many number of students are confused after completion of graduation. What are I do? This question is created in every student mind. This program is benified to the students for choosing a right way of career after completion of graduation. The Aim of this webinar is guiedens for the students for selecting the correct way for their career.

The keynote speaker of this webinar was **Dr. Shankar M. Pawar** sir (professor &HOD dept of Biochemistry, Bhilwara, Rajasthan). They gave many examples of career opportunities in biochemical & biomedical field at chemical institute.

The first Resource Person of this webinar was principal **Dr. M.M.Betkar** sir (Kumarswami Mahavidyalaya, Ausa, Dist-Latur.) He said after completion of graduation students should move towards MSc. Phd. or competitive exams like MPSC, UPSC

The second resource person **prof. Mrs. Rohini Pathak**mam(Ambajogai.) She said students should move towards MSc. in any subject from they completed graduation in which subjects like Physics, chemistry, Botany, Zoology, Math, comp.sci., Micro-Bio, etc. After completion of master degree they should try SET, NET,PET(for P.hd.) or in research field.