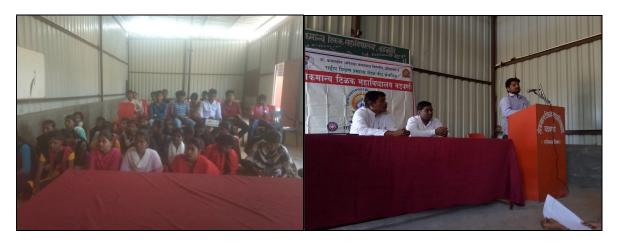

# Competitive Exam Workshop Organized by: Career Counseling Guidance Committee Date; 09 January 20199 11:00 AM

The college **Career Counseling Guidance Cell** organized one day Competitive Exam Workshop in LTM Wadwani on **09 January 2019** for the students of B.A B.com and B.SC .Shri Sandeep Khade was the chief guest , who is the director of Khade,s Academy Beed. Shri .Panjabrao Maske presided over the function

#### Photographs/Media Coverage

IQAC Coordinator Dr. Sanjay Salunke speaking on topic English grammar for competative exam.

Principal Dr.Pawar K.M. guiding to the students in competitive exam worksh

Shri Sandip Khade guiding to the students in competitive exam workshop