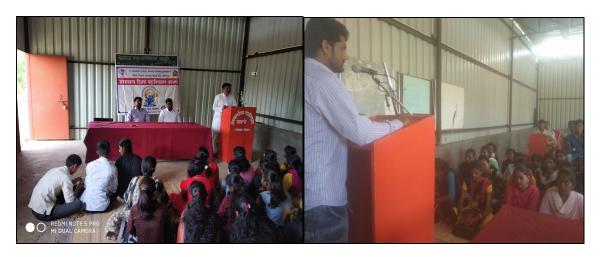

# Competitive Exam Workshop Organized by: Career Counseling Guidance Committee Date; 09 January 20199 11:00 AM

The college **Career Counseling Guidance Cell** organized one day Competitive Exam Workshop in LTM Wadwani on **09 January 2019** for the students of B.A B.com and B.SC .Shri Sandeep Khade was the chief guest , who is the director of Khade,s Academy Beed. Shri .Panjabrao Maske presided over the function

#### Photographs/Media Coverage

IQAC Coordinator Dr. Sanjay Salunke speaking on topic English grammar for competative exam.

Principal Dr.Pawar K.M. guiding to the students in competitive exam worksh

Shri Sandip Khade guiding to the students in competitive exam workshop