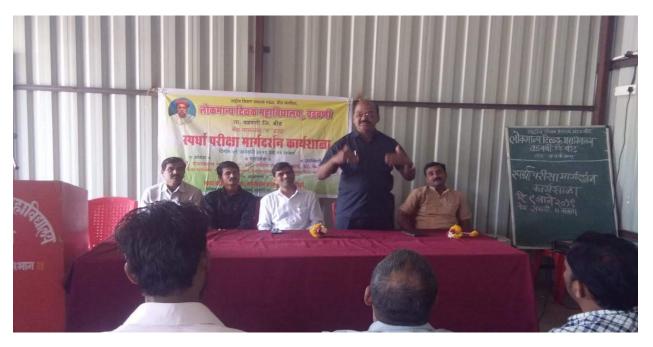

# Competitive Exam Workshop Organized by: Career Counseling Guidance Committee Date; 09 January 20199 11:00 AM

The college **Career Counseling Guidance Cell** organized one day Competitive Exam Workshop in LTM Wadwani on **09 January 2019** for the students of B.A B.com and B.SC .Shri Sandeep Khade was the chief guest , who is the director of Khade,s Academy Beed. Shri .Panjabrao Maske presided over the function

While addressing to the students Sandip Khade sir said that the degree syllabus and the syllabus of competitive examinations should be properly linked, so that a new perspective on competitive examinations can be formed during the graduation period.

The students should focus on English Grammar, Logical reasoning, Marathi Grammar and quantitative aptitude and current affairs apply for Chairperson of the Workshop.

Dr.K.M Pawar explained that if students want to survive in the current age of competition, there is an alternative i.e competitive exam. Therefore our college is continuously engage in arranging competitive exam lectures. 40students attended the workshop.

The program procedding was conducted by the IQAC Coordinator Sanjay Salunke. Organizing Coordinator, Ashok Khetri extended vote of thanks to all the dignitaries, Teaching staf

#### Photographs/Media Coverage

IQAC Coordinator Dr. Sanjay Salunke speaking on topic English grammar for competative exam.

Principal Dr.Pawar K.M. guiding to the students in competitive exam worksh

Shri Sandip Khade guiding to the students in competitive exam workshop