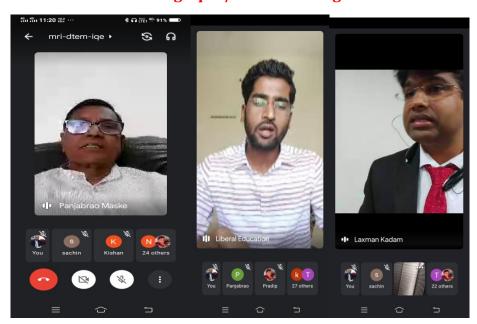

#### Photographs / Media Coverage

Resource person Prof. Mrs. Rohini Pathak

Resource person Dr. M. M. Betkar

Keynote Speaker Dr. Shankar M.

Pawar

IQAC Coordinator Bhtriya Shikshan Prasarak Mandal Bee kmanya Tilak Mahavidyalaya Wadw q.Wadwani Dist. Beed,Maharashtra