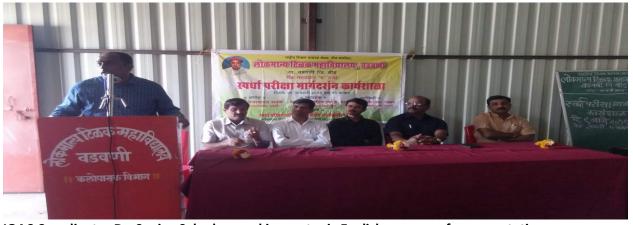

# Competitive Exam Workshop Organized by: Career Counseling Guidance Committee Date; 09 January 20199 11:00 AM

The college **Career Counseling Guidance Cell** organized one day Competitive Exam Workshop in LTM Wadwani on **09 January 2019** for the students of B.A B.com and B.SC .Shri Sandeep Khade was the chief guest , who is the director of Khade,s Academy Beed. Shri .Panjabrao Maske presided over the function

While addressing to the students Sandip Khade sir said that the degree syllabus and the syllabus of competitive examinations should be properly linked, so that a new perspective on competitive examinations can be formed during the graduation period.

The students should focus on English Grammar, Logical reasoning, Marathi Grammar and quantitative aptitude and current affairs apply for Chairperson of the Workshop.

Dr.K.M Pawar explained that if students want to survive in the current age of competition, there is an alternative i.e competitive exam. Therefore our college is continuously engage in arranging competitive exam lectures. 40students attended the workshop.

The program procedding was conducted by the IQAC Coordinator Sanjay Salunke. Organizing Coordinator, Ashok Khetri extended vote of thanks to all the dignitaries, Teaching staf

#### Photographs/Media Coverage

IQAC Coordinator Dr. Sanjay Salunke speaking on topic English grammar for competative exam.

Principal Dr.Pawar K.M. guiding to the students in competitive exam worksh

Shri Sandip Khade guiding to the students in competitive exam workshop