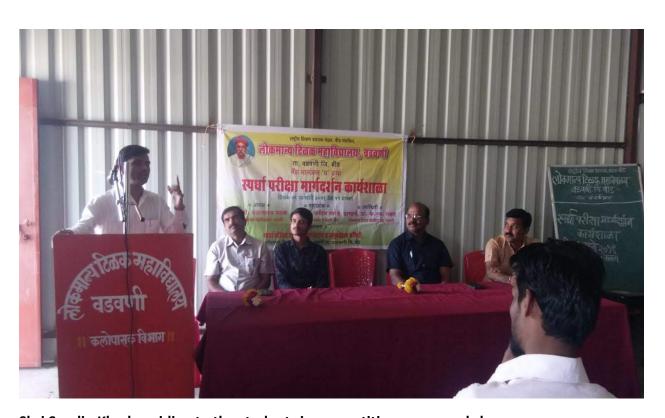

# Competitive Exam Workshop Organized by: Career Counseling Guidance Committee Date; 09 January 20199 11:00 AM

The college **Career Counseling Guidance Cell** organized one day Competitive Exam Workshop in LTM Wadwani on **09 January 2019** for the students of B.A B.com and B.SC .Shri Sandeep Khade was the chief guest , who is the director of Khade,s Academy Beed. Shri .Panjabrao Maske presided over the function

While addressing to the students Sandip Khade sir said that the degree syllabus and the syllabus of competitive examinations should be properly linked, so that a new perspective on competitive examinations can be formed during the graduation period.

The students should focus on English Grammar, Logical reasoning, Marathi Grammar and quantitative aptitude and current affairs apply for Chairperson of the Workshop.

Dr.K.M Pawar explained that if students want to survive in the current age of competition, there is an alternative i.e competitive exam. Therefore our college is continuously engage in arranging competitive exam lectures. 40students attended the workshop.

The program procedding was conducted by the IQAC Coordinator Sanjay Salunke. Organizing Coordinator, Ashok Khetri extended vote of thanks to all the dignitaries, Teaching staf

#### Photographs/Media Coverage

IQAC Coordinator Dr. Sanjay Salunke speaking on topic English grammar for competative exam.

Principal Dr.Pawar K.M. guiding to the students in competitive exam worksh

Shri Sandip Khade guiding to the students in competitive exam workshop