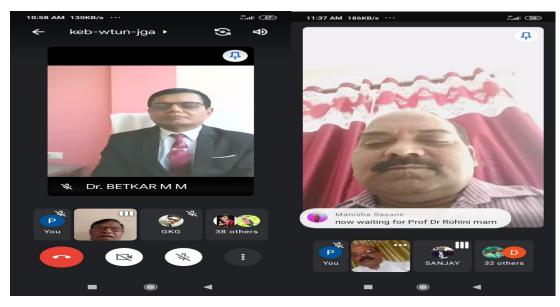

#### Presentation schedule

| Time        | Activity                     | Presenter                     |
|-------------|------------------------------|-------------------------------|
| 10:30-10:40 | Registration and joining     | Prof. Salunke S.B.(Host)      |
| 10:40-10:50 | Welcome address of Principal | Dr.K.M.Pawar(Principal)       |
| 10:50-11:00 | President Adress             | Shree.Panjabrao Maske (Patil) |
| 11:00-11:20 | Keynote Speaker              | Dr. Shankar M. Pawar          |
| 11:20-11:40 | Resource person 1            | Principal Dr. M. M. Betkar    |
| 11:40-12:30 | Resource person 2            | Prof. Mrs. Rohini Pathak      |
| 12:30-12:40 | Vote of thanks               | Prof. Mrs. Shelke P. M.       |

The first Resource Person of this webinar was principal **Dr. M.M.Betkar** sir (Kumarswami Mahavidyalaya, Ausa, Dist-Latur.) He said after completion of graduation students should move towards MSc. Phd. or competitive exams like MPSC, UPSC