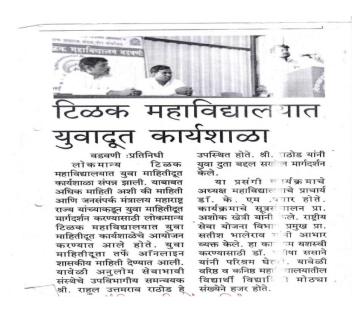

#### Report of Event / Program/Activity

| Name of Department /Committee      | National Service Scheme                             |
|------------------------------------|-----------------------------------------------------|
| Name of the Coordinator            | Prof. Bhalerao S.K., Prof. Dr.Sasane                |
|                                    | M.D.,Prof.Dr.Khetri A.S.                            |
| Title of the Event / Programme     | YuvaDut Workshop                                    |
| Date/Period of Event /Programme    | 23 Aug.2019                                         |
| Objective of the event / programme |                                                     |
| Sponsored Agency/Institute         | NSS Department and Mahiti V Jansampark Maharashtra  |
|                                    | Rajya                                               |
| Total No.of the Participant        | Male – 17 Female - 22                               |
| Male Female Other                  |                                                     |
| Name of the ExpertInvitee/Lecturer | Shri Rahul Rathod (Subdivisional Coordinator)       |
| (With Designation, Contact,        | Principal Dr.K.M.Pawar (Principal L.T.M.)           |
| Address & email etc.               |                                                     |
| Venue of the Event / Programme     | Campus                                              |
|                                    | Our NSS Department and Mahiti V Jansampark          |
| Summers in brief: 200 words        | Maharashtra Rajya organised one day Workshop on 23  |
| Summary in brief: 200 words        | Aug.2019. This workshop guided by Shri Rahul Rathod |
|                                    | (Subdivisional Coordinator) AnulomSanstha. He gives |
|                                    | important of YuvaDutprogramme,Many students are     |
|                                    | present,                                            |
|                                    |                                                     |

Speaking at the Event, Chif Guest Shri Rahul Rathod

#### Student Present At the YuvaDut Workshop.

IQAC Coordinator shtriya Shikshan Prasarak Mandal Bee kmanya Tilak Mahavidyalaya Wadw g.Wadwani Dist, Beed,Maharashtra

PRINCIPAL

Rashtriya Shikshan Prasarak Mandal Beed's