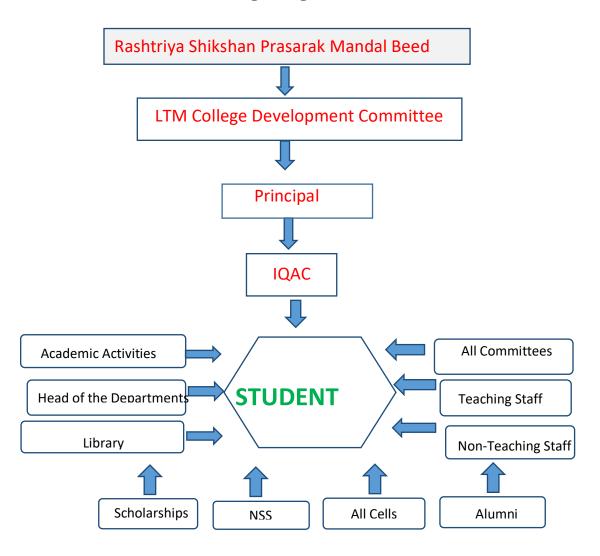

### Organogram

#### 6.1.1.

The governance of the institution is reflective of an effective leadership in tune with the vision and mission of the institution and it is visible in various institutional practices.

### Mission

- To impart knowledge and skills to the students.
- To inculcate moral values through education.
- To provide qualitative higher education to the community.
- To bring the educationally, socially and economically backward society in the main stream of education.
- Keeping in mind the mission and vision statements, the institution provides various opportunities for the holistic growth of students.
- The Lokmanya Tilak Mahavidayalaya, Wadwani Dist.Beed isgoverned by Rashtriya Shikshan Prasarak Mandal, Beed. Themanagement of RSPM is open ended, quality conscious and dedicated to the cause of education.
- The management has appointed the College Development Committee. The CDC plays a significant role in decision making .CDC at the college level isfor monitoring and promoting healthypractices and plans and take decisions for the college development andto pursue the vision, mission and goals of the institution.

- The Perspective Plan is prepared for **2021-2026** comprising academic, infrastructural and support facilities and it is uploaded on the college website for the perusal of all the stakeholders. The GB, CDC and IQAC work harmoniously to implement the Perspective Plan.
- The representation of the college faculty members on the CDC, IQAC ensures the staff involvement in the Managements and decision making process for the qualitative growth of the institution
- The Principal is the head of the college, he forms various committees to decentralize the power and responsibilities appropriately, which help in monitoring and facilitating several academic functions. The Principal collects feedback from stakeholders for quality enhancement in administration and academic activities.
- The nature of governance is democratic, participative and decentralized.
- The Principal looks after the day to day activities of the college with the help of the Management, Vice-Principal, IQAC, Faculty and Non-teaching staff, coordinates activities for the quality of education.
- All the decisions are taken by the Principal. Matters related to departments are discussed with Principal and IQAC Co-ordinator by the Head of the Departments in the meetings.
- The IQAC works as a central processing unit and its suggestions are considered for academic planning of the college.
- The college has participative and decentralized management is visible in the organization of various extension activities.